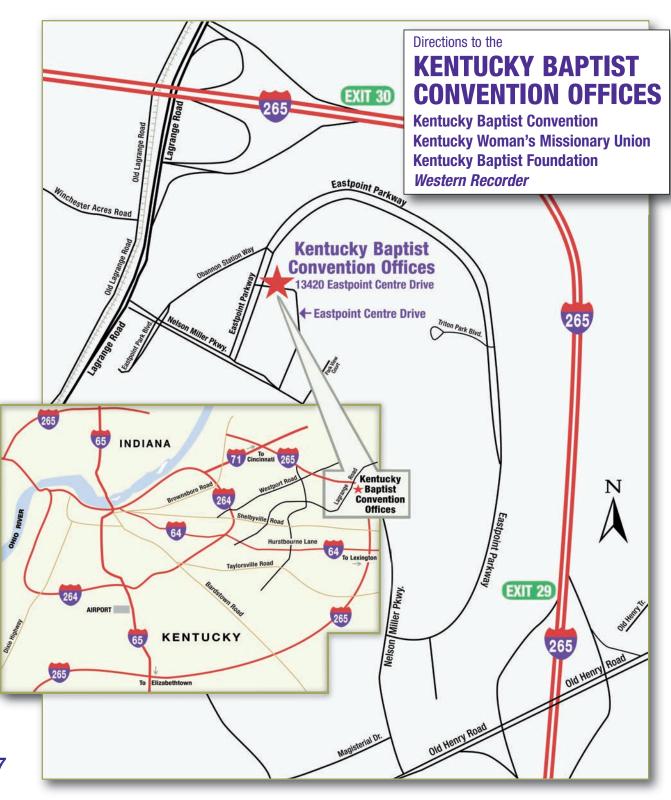

## **DRIVING DIRECTIONS**

From Cincinnati: I-71 South to I-265 South to Lagrange Road (KY 146, Exit #30, Anchorage/Pewee Valley). Turn left on Lagrange Road, then make a left onto Nelson Miller Parkway. Turn left on Eastpoint Parkway, then turn right on Eastpoint Centre Drive. The Baptist Building is on the left.

From Lexington: I-64 West to I-265 North to Lagrange Road (KY 146, Exit #30, Anchorage/Pewee Valley). Turn left on Lagrange Road, turn left on Nelson Miller Parkway. Turn left on Eastpoint Parkway. Turn right on Eastpoint Centre Drive. The Baptist Building is on the left.

From Elizabethtown: I-65 North to I-265
East to Lagrange Road (KY 146, Exit #30,
Anchorage/Pewee Valley). Turn left on
Lagrange Road, then turn left on Nelson
Miller Parkway. Turn left on Eastpoint
Parkway. Turn right on Eastpoint Centre
Drive. The Baptist Building on the left.

13420 Eastpoint Centre Drive Louisville, KY 40223 www.kybaptist.org 502.245.4101 or 800.266.6477